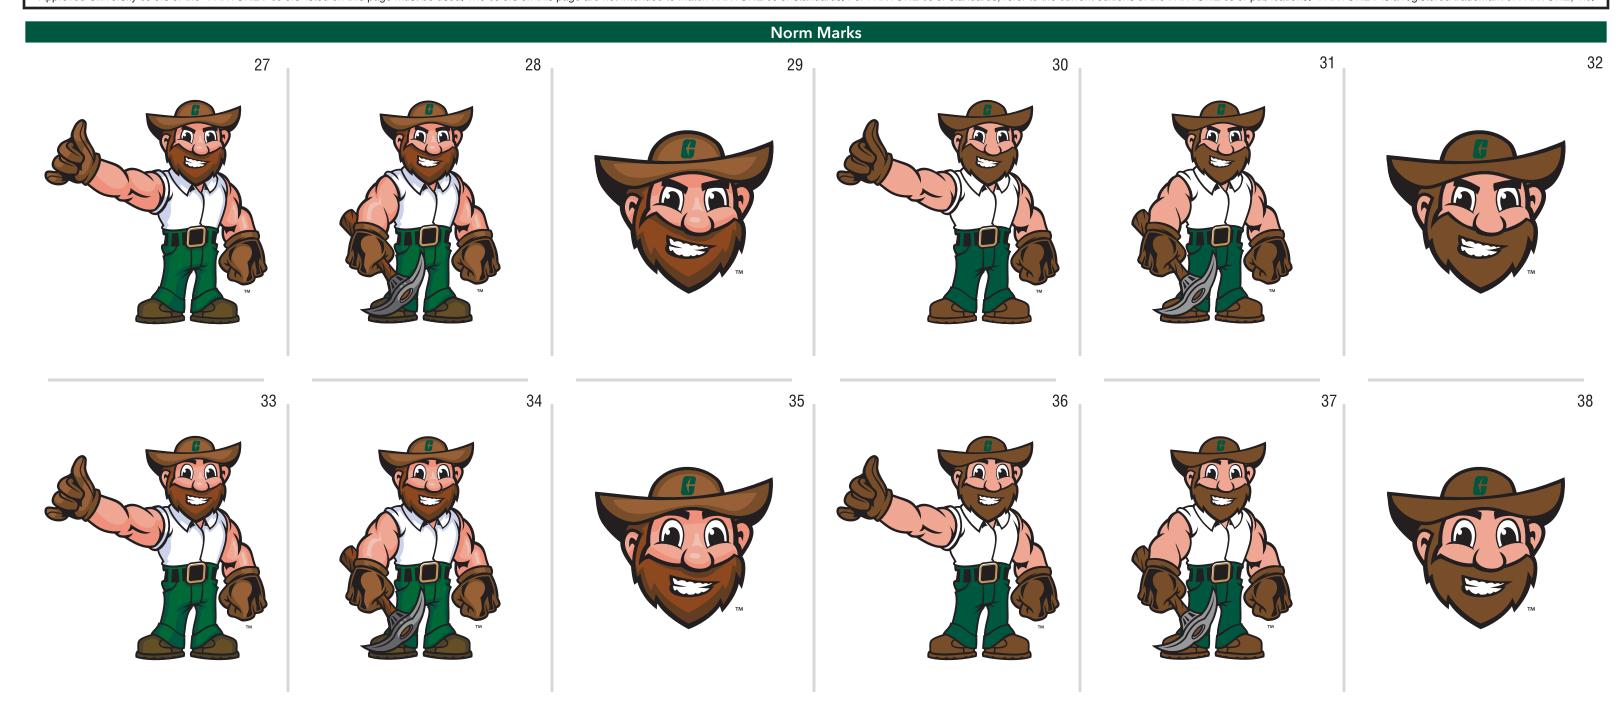

|                                            | ersity of North Card                                                   | alina at Charlotto                                    | Verbiage                                                                                                                  |                                                                                                                                                                   |  |  |  |  |  |
|--------------------------------------------|------------------------------------------------------------------------|-------------------------------------------------------|---------------------------------------------------------------------------------------------------------------------------|-------------------------------------------------------------------------------------------------------------------------------------------------------------------|--|--|--|--|--|
| Current Revision Date                      |                                                                        |                                                       | Charlotte™<br>Charlotte Forty-Niners™<br>The University of North Carolina at Charlotte™                                   | <b>Note:</b> The Verbiage "UNC Charlotte" and The University of North Carolina at Charlotte" may not be used with the athletic marks # 1 - 36 ("Charlotte" is the |  |  |  |  |  |
| Established: 1946                          | Location: Charlotte, NC                                                | Nickname: Forty-Niners                                | UNC Charlotte <sup>®</sup><br>Forty-Niners™                                                                               | preferred verbiage to use, if needed), and the verbiage "Forty-Niners" cannot be combined with Tertiary 49ers or the Tertiary 9ers Marks.                         |  |  |  |  |  |
| Mascot Name: Norm                          | Conference: Conference USA (C-L                                        | JSA)                                                  | Niner Nation <sup>®</sup>                                                                                                 |                                                                                                                                                                   |  |  |  |  |  |
|                                            | Charlotte Green PANTONE 7484 C                                         |                                                       | Niner Gold                                                                                                                |                                                                                                                                                                   |  |  |  |  |  |
|                                            | CMYK: 92, 8, 75, 58   RGB: 0, 87, 63<br>MADEIRA Rayon: 1370   RA: 2392 | 3                                                     | PANTONE 7503 C   Metallic: PANTONE 10126 C<br>CMYK: 23, 26, 57, 13   RGB: 168, 153, 104<br>MADEIRA Rayon: 1070   RA: 2630 |                                                                                                                                                                   |  |  |  |  |  |
| Approved University colors or the *PANTONE | E® colors listed on this page must be used. The colors on              | this page are not intended to match PANTONE color sta | ndards. For PANTONE color standards, refer to the current editio                                                          | ns of the PANTONE color publications. *PANTONE® is a registered trademark of PANTONE, Inc.                                                                        |  |  |  |  |  |
| Primary C Mar                              | ks 1                                                                   | Secondary CLT Marks<br>4                              | Tertiary 49ers Marks                                                                                                      | Tertiary 9ers Marks                                                                                                                                               |  |  |  |  |  |
|                                            | 2                                                                      | 5                                                     |                                                                                                                           | 8 11                                                                                                                                                              |  |  |  |  |  |
|                                            |                                                                        | <b>GLT</b>                                            |                                                                                                                           |                                                                                                                                                                   |  |  |  |  |  |
|                                            | 3                                                                      | 6<br>CCCTTTTTTTTTTTTTTTTTTTTTTTTTTTTTTTTTT            |                                                                                                                           | 9       12         255.       Image: Constraint of the semarks will require written approval from CIC                                                             |  |  |  |  |  |

| The University of North Carolina at Charlotte<br>Current Revision Date: 04/14/22 |                              |            |               |               |     |               |             |                         |                      |                           |                      |              |                |
|----------------------------------------------------------------------------------|------------------------------|------------|---------------|---------------|-----|---------------|-------------|-------------------------|----------------------|---------------------------|----------------------|--------------|----------------|
| Green                                                                            | Green Brown                  |            | Brown         | Flesh         |     | Gold          |             |                         | Gray                 | Black                     |                      | White        |                |
| PANTONE 7484                                                                     | PANTONE 7484 C PANTONE 463 C |            | ONE 463 C     | PANTONE 487 C |     | PANTONE 465 C |             | P                       | ANTONE Cool Gray 7 C | PANTONE Process Black C   |                      | White        |                |
| Pants Light                                                                      | Hat/Glo                      | oves Light | Flesh Light   | Flesh Shadow  | В   | eard Light    | Beard Shade | ow                      | Shoe Light           | Shoe Shadow               | Pickaxe S            | hadow        | Shirt Shadow   |
| PANTONE 349 C                                                                    | PANTO                        | NE 4635 C  | PANTONE 489 C | PANTONE 486 C | PAN | NTONE 1615 C  | PANTONE 161 | I C                     | PANTONE 4485 C       | PANTONE 448 C PANTONE Coo |                      | ol Gray 10 C | PANTONE 2706 C |
|                                                                                  |                              |            |               |               |     |               |             | PANTONE 161 C PANTONE 4 |                      |                           | PANTONE Cool Gray 10 |              |                |